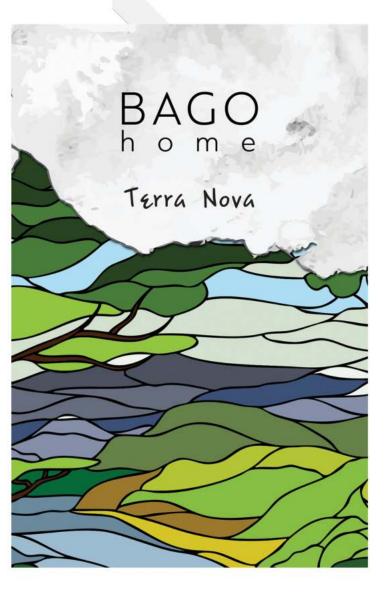

# Collection

#### ORIGINALS IS A BASIC COLLECTION OF THE BRAND.

These scents with natural fruity and floral fragrances suit both those who have never tried the home aromatization before and adore home perfumery. A special place in the collection has a fragrance of fruit of an exotic tree marula which has been used as major note in home and personal perfumery for the first time.