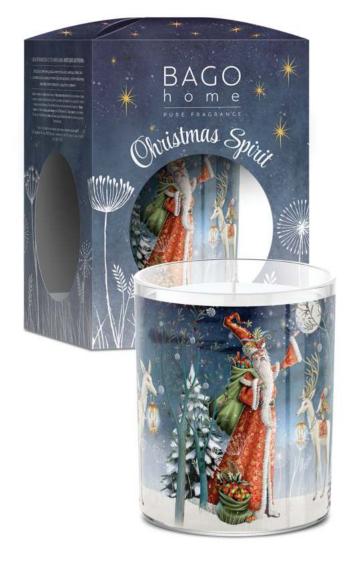

from 100% organic and biodegradable soy wax, which does not emit harmful substances when burned. Each fragrance from the WINTER WONDERLAND collection is available as a 100% soy wax scented candle in a glass with a colourful label with transparent design elements that glow beautifully when burned. Each candle is packed in a gorgeous festive packaging. Scented candles from BAGO home are a great way to scent your home! The pleasant and rich aroma of the candle quickly spreads and fills the room with an atmosphere of comfort and warmth. Enjoy!

CONTENTS: 100% soy wax, mix of fragrance oils EXPIRATION DATE: no

- Pack of 4 pcs.
- 100% soy wax
- 100% cotton wick
- burn time up to 40 hours
- Area up to 20 m2







100% SOY WAX

COTTON WICK



7,5 см.





HAND MADE ENVIRONMENTALLY FRIENDLY







### CHRISTMAS FAIRY

BFS0202

#### CHRISTMAS EVE

BFS0203

CHRISTMAS SPIRIT

BFS0201



# HAND SANITIZER

Effective and safe all-purpose hand sanitizer. The active ingredient is isopropanol (70% conc.). KILLS 99.99% of the most common pathogenic bacteria and viruses.











## HAND SANITIZER $4,5L\1L\30ML$

Active ingredients provide prolonged antimicrobial, antiviral and protective properties.

WARNINGS: Keep away from fire and excessive heat! Do not drink. Avoid contact with eyes. Keep out of the reach of children.

CONTAINS: isopropanol 70%, purified water, glycerin, fragrance.

**EXPIRATION DATE: no** 

- Effectively kills 99.99% of bacteria and germs
- Glycerin moisturizes and softens the skin









KILLS VIRUSES

**99,9**%

FITS FOR THE WHOLE FAMILY



## FIBRE STICKS

The n