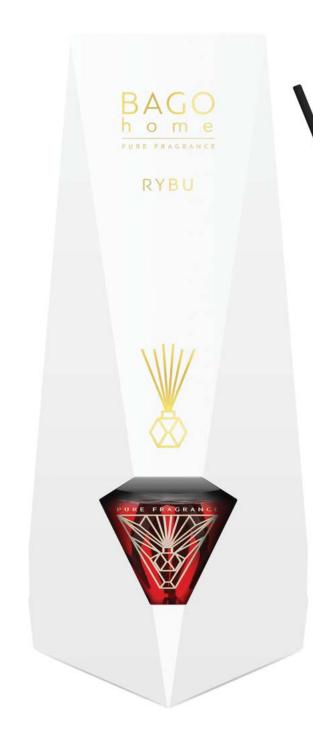

# ORIGINALS DIFFUSER 100 ml.

Fragrance diffuser is a 100 ml cubic glass bottle with a silver lid, which prevents excessive evaporation of the scented liquid and serves as a decorative element. The set includes 8 fiber sticks 20 cm long.

CONTENTS: green solvent, mix of fragrance oils **EXPIRATION DATE:** no

- Duration 8-10 weeks
- Area 10-20 m<sup>2</sup>
- Pack of 4 pcs.
- Alcohol 0%
- Environmentally friendly

BAGO

h o m e

Mango

Toprotes TRATED + MORTO