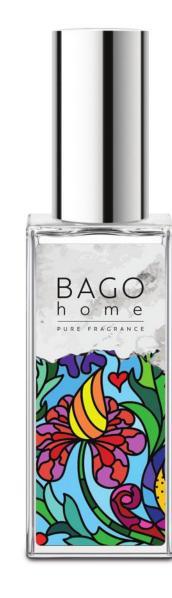

# ORIGINALS DIFFUSER 100 ml.

Fragrance diffuser is a 100 ml cubic glass bottle with a silver lid, which prevents excessive evaporation of the scented liquid and serves as a decorative element. The set includes 8 fiber sticks 20 cm long.

CONTENTS: green solvent, mix of fragrance oils **EXPIRATION DATE:** no

- Duration 8-10 weeks
- Area 10-20 m<sup>2</sup>
- Pack of 4 pcs.
- Alcohol 0%
- Environmentally friendly

BAGO

h o m e

Mango

Toprotes TRATED + MORTO