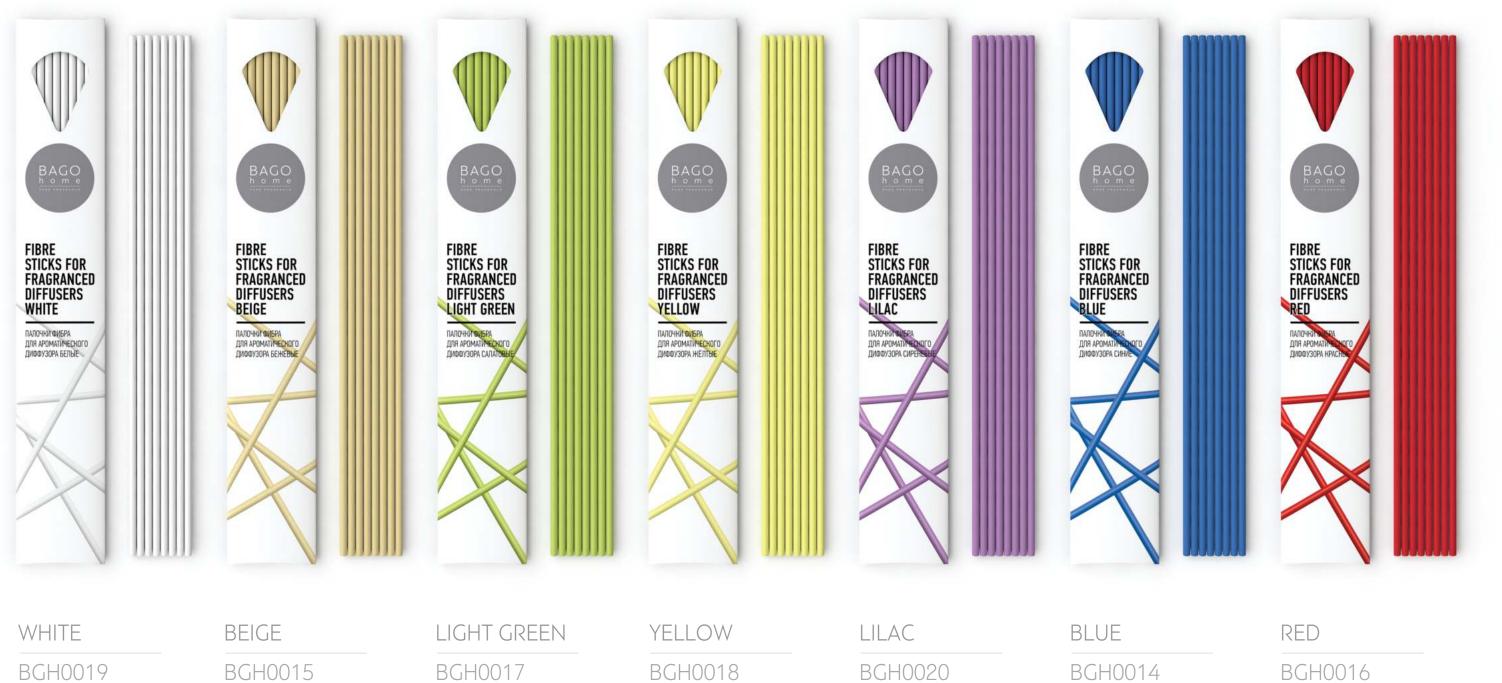

# ORIGINALS DIFFUSER 100 ml.

Fragrance diffuser is a 100 ml cubic glass bottle with a silver lid, which prevents excessive evaporation of the scented liquid and serves as a decorative element. The set includes 8 fiber sticks 20 cm long.

# ORIGINALS DIFFUSER 50 ml.

Fragrance diffuser is a 50 ml cubic glass bottle with a silver lid, which prevents excessive evaporation of the scented liquid and serves as a decorative element. The set includes 6 fiber sticks 15 cm long.