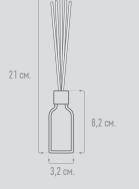

# ORIGINALS DIFFUSER 50 ml.

Fragrance diffuser is a 50 ml cubic glass bottle with a silver lid, which prevents excessive evaporation of the scented liquid and serves as a decorative element. The set includes 6 fiber sticks 15 cm long.

CONTENTS: green solvent, mix of fragrance oils

**EXPIRATION DATE: no** 

- Duration 4-6 weeks
- Area 5-15 m<sup>2</sup>
- Pack of 6 pcs.
- Alcohol 0%
- Environmentally friendly

4,5 см.

6,8 см.

FIBRE STICKS

ENVIRONMENTALLY