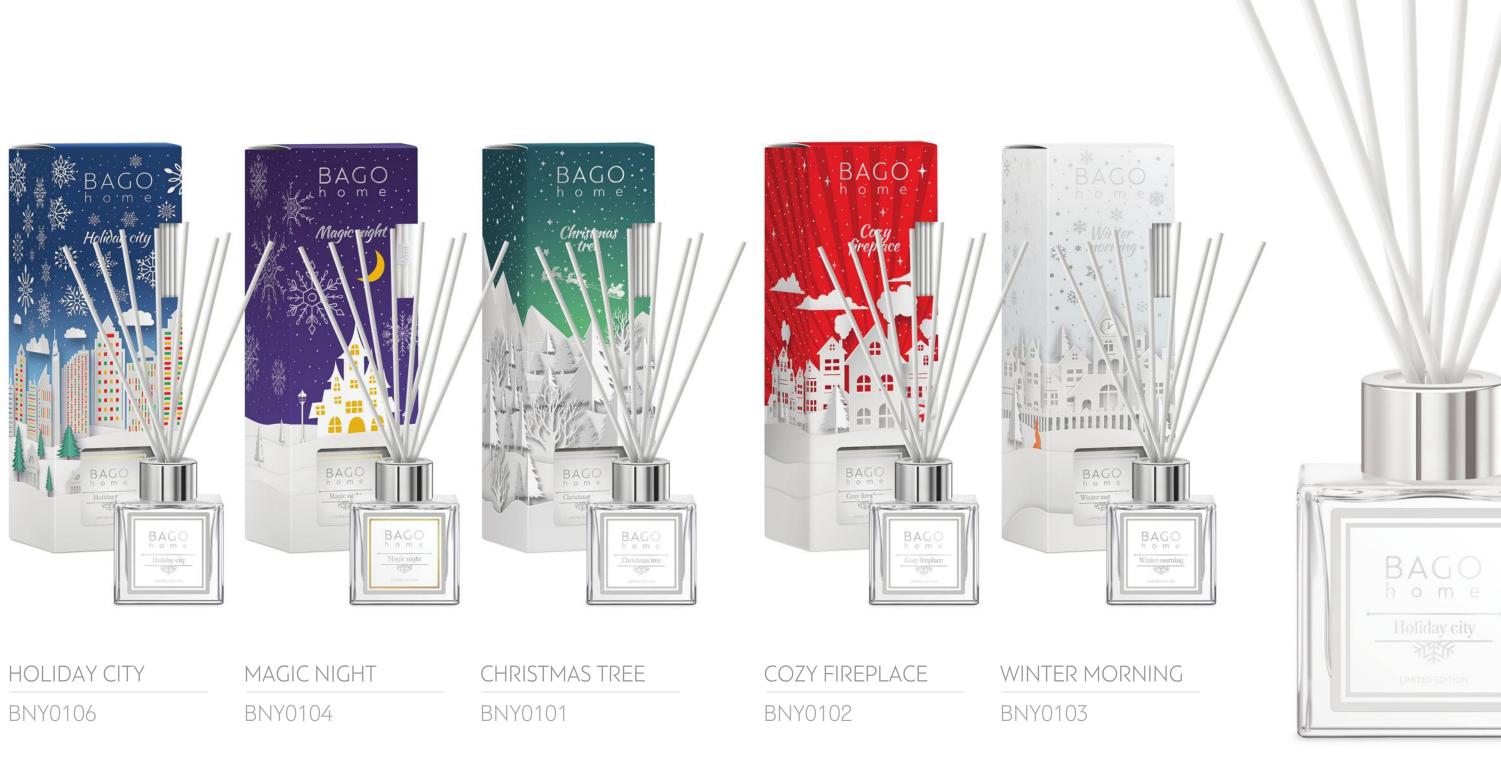

|  |



#### WINTER MORNING



An apple and cinnamon fragrance envelops you with the freshness of an early winter morning.

| TOP NOTES   |
|-------------|
| apple       |
| HEART NOTES |
| cinnamon    |
| BASE NOTES  |
| cedar       |



INTENSITY





#### CHRISTMAS DIFFUSER 90 ml.

Fragrance diffuser is a 90 ml cubic glass bottle with a silver lid, which prevents excessive evaporation of the scented liquid and serves as a decorative element. The set includes 8 fiber sticks 20 cm long.

CONTAINS: green solvent, mix of fragrance oils

**EXPIRATION DATE: no** 

- Duration 8-10 weeks
- Area 10-20 m<sup>2</sup>
- Pack of 4 pcs.
- Alcohol 0%
- Environmentally friendly



5,5 см.

8,5 см.

21 см.











HAND

MADE





ALCOHOL FREE



PLANT ORIGIN

STICKS

ENVIRONMENTALLY FRIENDLY





| HOLIDAY CITY | MAGIC NIGHT | CHRISTMAS TREE | COZY FIREPLACE | WINTER MORNIN |
|--------------|-------------|----------------|----------------|---------------|
| BNY0106      | BNY0104     | BNY0101        | BNY0102        | BNY0103       |



# CHRISTMAS **CANDLE 132 g.**

BAGO home scented candles are made from 100% organic and biodegradable soy wax, which does not emit harmful substances when burned.

Each fragrance from the CHRISTMAS collection is available as a 100% soy wax scented candle in a glass with a branded label. Each candle is packed in a beautiful festive packaging.

Scented candles from BAGO home are a great way to scent your home! The pleasant and rich aroma of the candle quickly spreads and fills the room with an atmosphere of comfort and warmth. Enjoy!

CONTENTS: 100