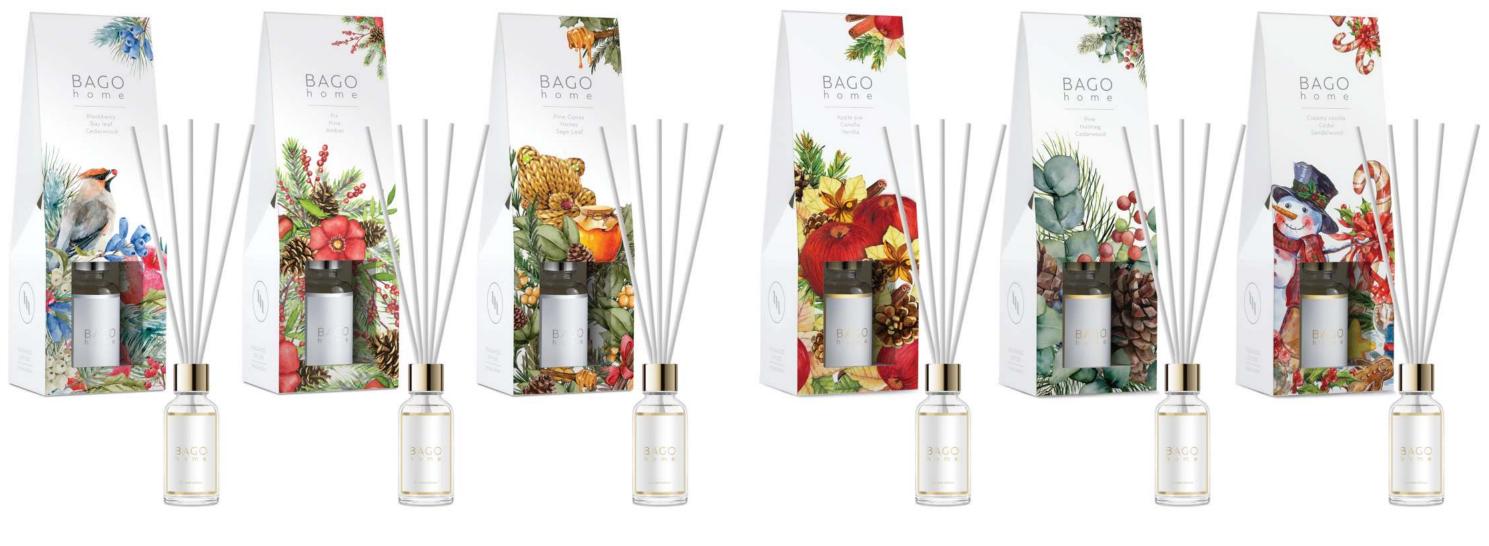

# ORIGINALS DIFFUSER 100 ml.

Fragrance diffuser is a 100 ml cubic glass bottle with a silver lid, which prevents excessive evaporation of the scented liquid and serves as a decorative element. The set includes 8 fiber sticks 20 cm long.

CONTENTS: green solvent, mix of fragrance oils **EXPIRATION DATE:** no

- Duration 8-10 weeks
- Area 10-20 m<sup>2</sup>
- Pack of 4 pcs.
- Alcohol 0%
- Environmentally friendly

BAGO

h o m e

Mango

Toprotes TRATED + MORTO