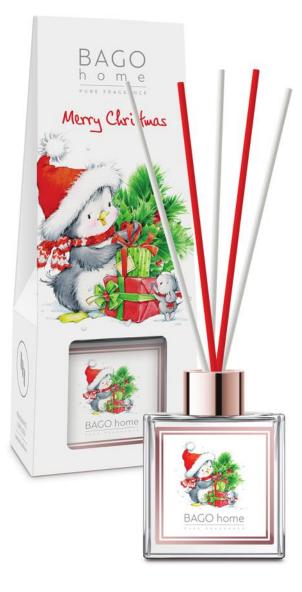

# ORIGINALS DIFFUSER 100 ml.

Fragrance diffuser is a 100 ml cubic glass bottle with a silver lid, which prevents excessive evaporation of the scented liquid and serves as a decorative element. The set includes 8 fiber sticks 20 cm long.

CONTENTS: green solvent, mix of fragrance oils **EXPIRATION DATE:** no

- Duration 8-10 weeks
- Area 10-20 m<sup>2</sup>
- Pack of 4 pcs.
- Alcohol 0%
- Environmentally friendly

BAGO

h o m e

Mango

Toprotes TRATED + MORTO