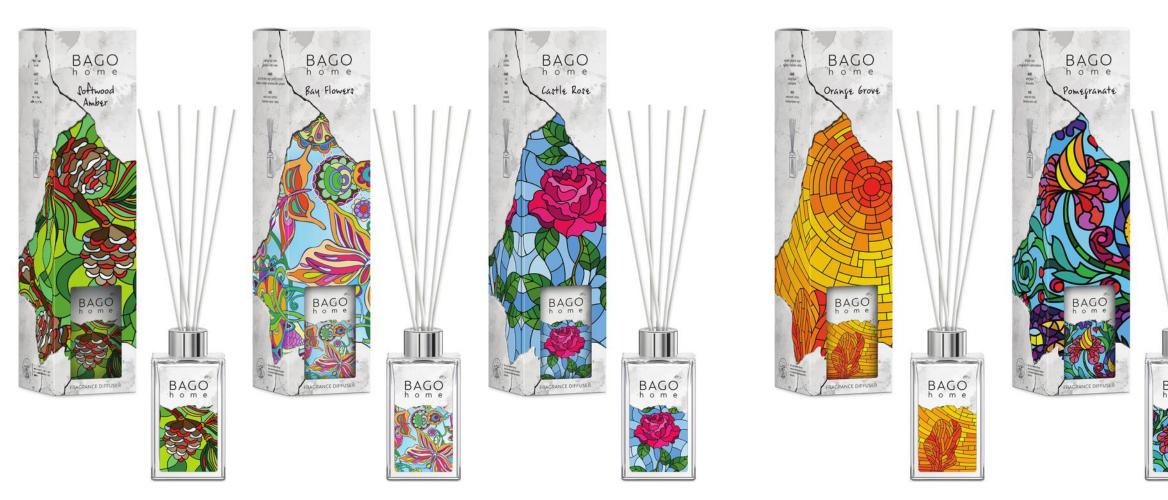

#### CITRUS

A cascade of citrus splashes with notes of juicy pomegranate and sweet musk

#### SIBERIAN PINE

INTENSITY 3 4

A natural coniferous fragrance of Siberian pine with notes of maple

FIGS

INTENSITY

MARULA

INTENSITY

Touch the exoticism with a

marula fragrance — a fruit of

the African tree — and royal

rose in combination with

tree berries and amber.

notes of bergamot, pepper

A waterfall of scents of figs, ripe raspberry and juicy cranberry in the frame of spicy vanilla, sweet lily and refreshing geranium

#### **BREEZE**

ROSE

INTENSITY

of violets

A delicate scent of the queen

of flowers — rose — in the

frame of green leaves and

sweet-woody tones

INTENSITY

Fresh bergamot, airy white flowers and green smoky moss - enjoy the cool sea breeze!

GUAIAC WOOD

Rub Aladdin's magic lamp and you will feel a sweet and creamy fragrance of guaiac wood framed by spicy ginger tones.

MANGO

INTENSITY

A scent of juicy exotic mango, pineapple and light drops of spicy vanilla

#### LAVENDER

INTENSITY

A relaxing lavender floral scent combined with a magical palette of jasmine and tonka beans

MORNING DEW

INTENSITY

A scent of freshly cut grass and moist forest with notes of juicy aloe and tart young nettle

INTENSITY

atmosphere.

Delicate wild violet and

graceful lily with snow-white

gardenia will create a unique

A fresh scent of cotton with notes of sweet lily

VIOLET

INTENSITY

#### VANILLA

Sweet vanilla flows in a duet with a charming heliotrope tone and spicy musk

#### **ORANGE & MINT**

A refreshing mix of red oranges and sweet grapes with mint leaves for a summer vibe!

#### WATERMELON

On the top there is a blast of watermelon and grapefruit. Heart notes of green apple and tuberose on a base of sandalwood round out the composition.

#### WATER LILY

A refreshing and sensual scent of water lily with subtle undertones of seaweed and sea salt on a warm musky base.