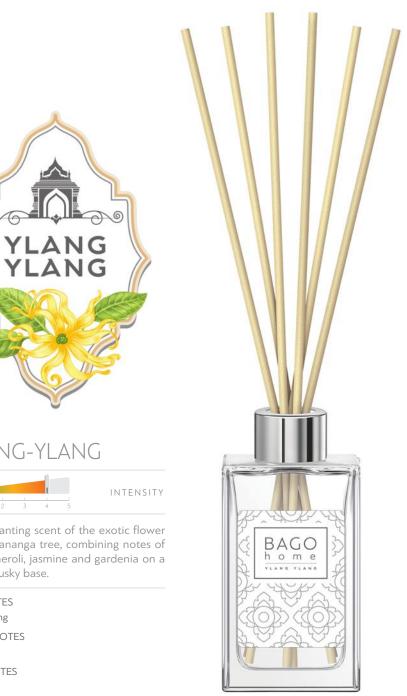

# ORIGINALS DIFFUSER 100 ml.

Fragrance diffuser is a 100 ml cubic glass bottle with a silver lid, which prevents excessive evaporation of the scented liquid and serves as a decorative element. The set includes 8 fiber sticks 20 cm long.

CONTENTS: green solvent, mix of fragrance oils **EXPIRATION DATE:** no

- Duration 8-10 weeks
- Area 10-20 m<sup>2</sup>
- Pack of 4 pcs.
- Alcohol 0%
- Environmentally friendly

BAGO

h o m e

Mango

Toprotes TRATED + MORTO