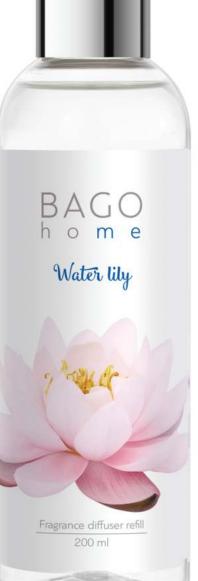

#### WATER LILY

A refreshing and sensual scent of water lily with subtle undertones of seaweed and sea salt on a warm musky base.

#### WATER LILY

ermelon n apple alwood

H0106

sea salt water lily musk \_\_\_\_

BGH0116

16 см.