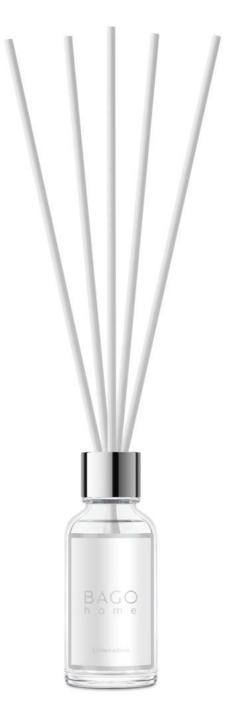

# ORIGINALS DIFFUSER 100 ml.

Fragrance diffuser is a 100 ml cubic glass bottle with a silver lid, which prevents excessive evaporation of the scented liquid and serves as a decorative element. The set includes 8 fiber sticks 20 cm long.

# ORIGINALS DIFFUSER 50 ml.

Fragrance diffuser is a 50 ml cubic glass bottle with a silver lid, which prevents excessive evaporation of the scented liquid and serves as a decorative element. The set includes 6 fiber sticks 15 cm long.