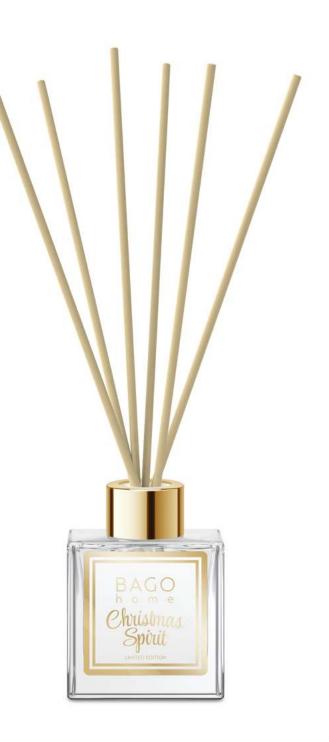

# ORIGINALS DIFFUSER 100 ml.

Fragrance diffuser is a 100 ml cubic glass bottle with a silver lid, which prevents excessive evaporation of the scented liquid and serves as a decorative element. The set includes 8 fiber sticks 20 cm long.

CONTENTS: green solvent, mix of fragrance oils **EXPIRATION DATE:** no

- Duration 8-10 weeks
- Area 10-20 m<sup>2</sup>
- Pack of 4 pcs.
- Alcohol 0%
- Environmentally friendly

BAGO

h o m e

Mango

Toprotes TRATED + MORTO