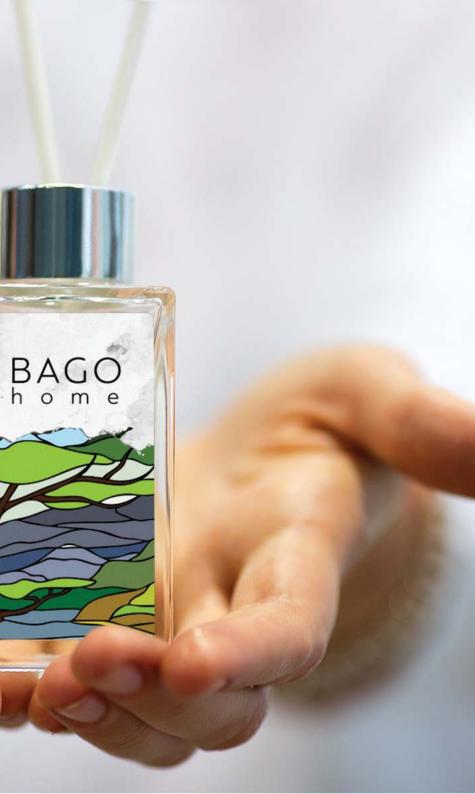

# ORIGINALS DIFFUSER 100 ml.

Fragrance diffuser is a 100 ml cubic glass bottle with a silver lid, which prevents excessive evaporation of the scented liquid and serves as a decorative element. The set includes 8 fiber sticks 20 cm long.

CONTENTS: green solvent, mix of fragrance oils **EXPIRATION DATE:** no

- Duration 8-10 weeks
- Area 10-20 m<sup>2</sup>
- Pack of 4 pcs.
- Alcohol 0%
- Environmentally friendly

BAGO

h o m e

Mango

Toprotes TRATED + MORTO