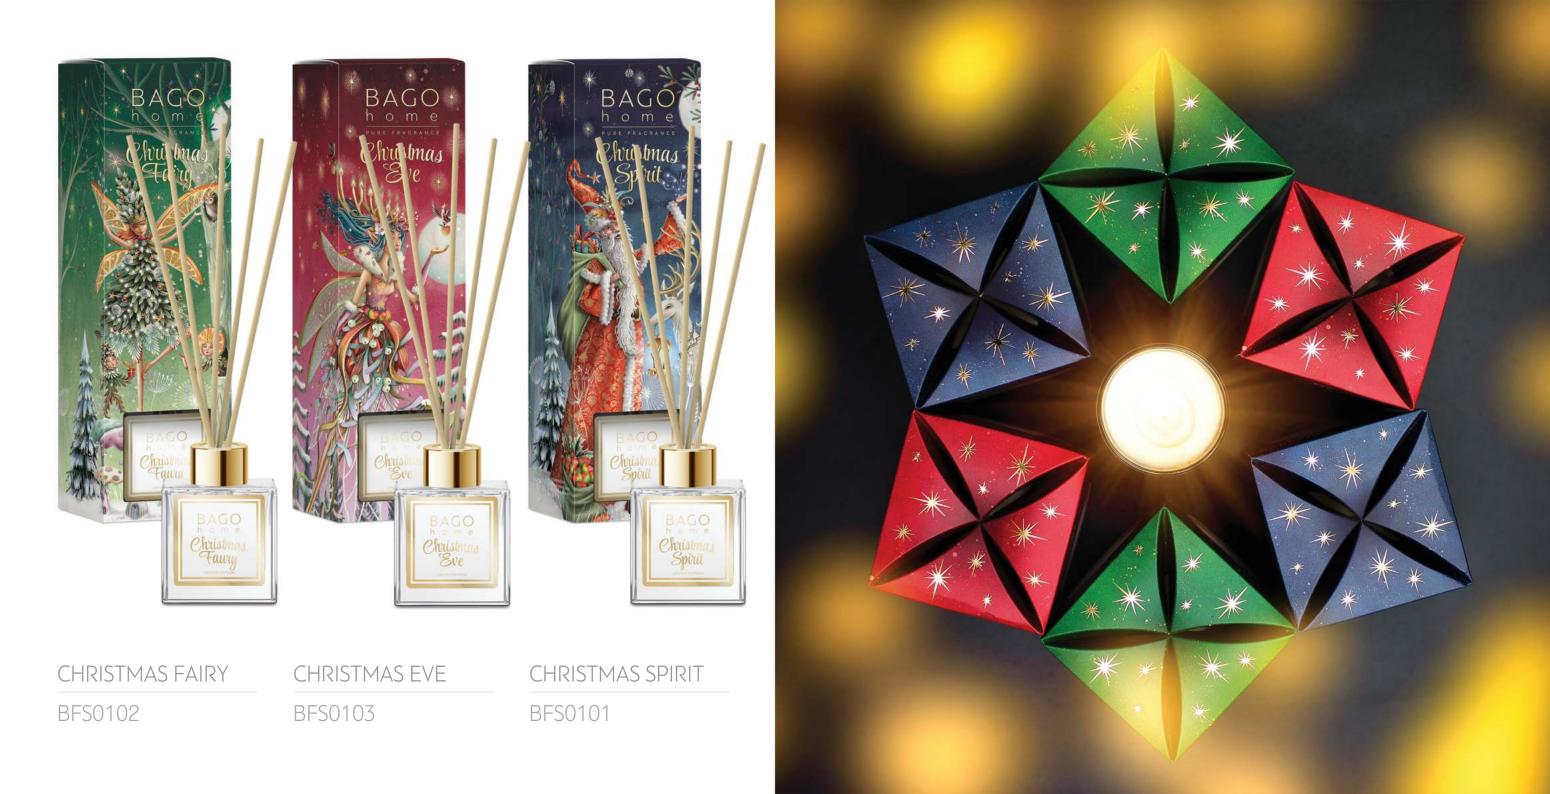

needles and pine cones, wrapped in a warm amber blanket, creates a festive atmosphere of winter celebration and charm of nature.

| TOP NOTES      |
|----------------|
| spruce needles |
| HEART NOTES    |
| pine           |
| BASE NOTES     |
| amber          |





## WINTER WONDERLAND DIFFUSER 90 ml.

Fragrance diffuser is a 90 ml cubic glass bottle with a golden cap, which prevents excessive evaporation of the scented liquid and serves as a decorative element. The set includes 5 beige fiber sticks 23 cm long.

CONTAINS: green solvent, mix of fragrance oils EXPIRATION DATE: no

- Duration 8-10 weeks
- Area 10-20 m<sup>2</sup>
- Pack of 4 pcs.
- Alcohol 0%
- Environmentally friendly





PLANT

ORIGIN





FIBRE

STICKS



ENVIRONMENTALLY

FRIENDLY



HAND

MADE





ALCOHOL FREE











# WINTER WONDERLAND CANDLE 132 g.

BAGO home scented candles are made from 100% organic and biodegradable soy wax, which does not emit harmful substances when burned. Each fragrance from the WINTER WONDERLAND collection is available as a 100% soy wax scented candle in a glass with a colourful label with transparent design elements that glow beautifully when burned. Each candle is packed in a gorgeous festive packaging. Scented candles from BAGO home are a great way to scent your home! The pleasant and rich aroma of the candle quickly spreads and fills the room with an atmosphere of comfort and warmth. Enjoy!

CONTENTS: 100% soy wax, mix of fragrance oils EXPIRATION DATE: no

- Pack of 4 pcs.
- 100% soy wax
- 100% cotton wick
- burn time up to 40 hours
- Area up to 20 m2







100% SOY