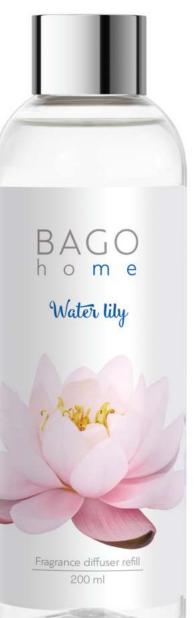

#### WATER LILY

A refreshing and sensual scent of water lily with subtle undertones of seaweed and sea salt on a warm musky base.

#### WATER LILY

ermelon n apple alwood

H0106

sea salt water lily musk \_\_\_\_

BGH0116

16 см.