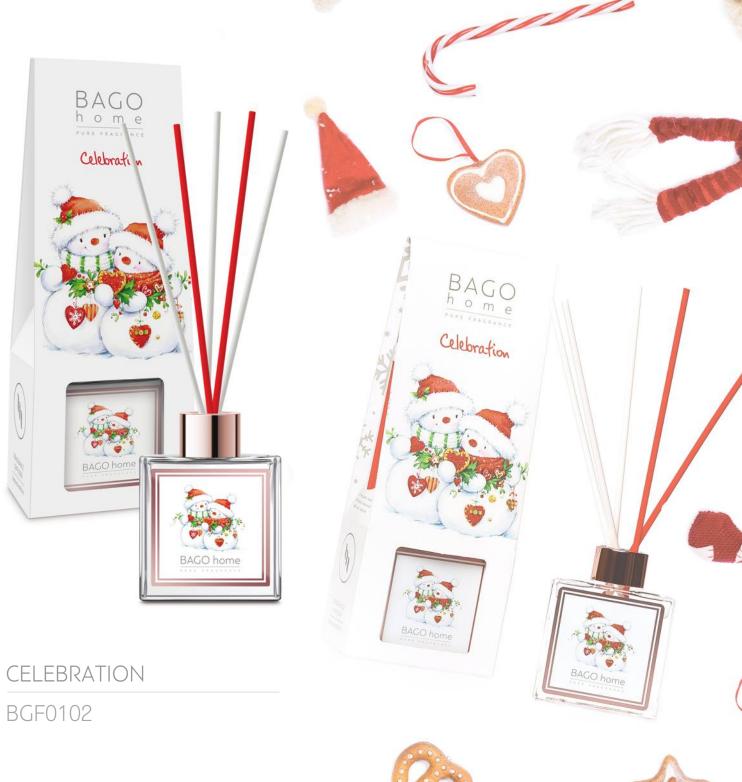

with the scent of white grapes, falling into the warm embrace of hibiscus and prunes.

| TOP NOTES    |  |
|--------------|--|
| white grapes |  |
| HEART NOTES  |  |
| hibiscus     |  |
| BASE NOTES   |  |
| prune        |  |





## THE VERY NEW YEAR DIFFUSER 75 ml.

Fragrance diffuser is a 75 ml cubic glass bottle with a golden cap, which prevents excessive evaporation of the scented liquid and serves as a decorative element. The set includes 5 white and red fiber sticks 23 cm long.

CONTAINS: green solvent, mix of fragrance oils **EXPIRATION DATE: no** 

- Duration 7-9 weeks
- Area 10-20 m<sup>2</sup>
- Pack of 4 pcs.
- Alcohol 0%
- Environmentally friendly



8,5 см.













HAND

MADE



ALCOHOL FREE



PLANT ORIGIN

FIBRE STICKS ENVIRONMENTALLY FRIENDLY

21 см. 5,5 см.









LET IT SNOW

BGF0101

### MERRY CHRISTMAS BGF0103



collection

## WINTER WONDERLAND

Sometimes it seems that we came from some unusual world... It is so easy to breathe there, you can fly and soar above the ground and dreams and reality are the same. This ethereal world has no gravity, and everything is possible there: even fabulous elves, sonorous fairies and great wizards.

Follow us and we will lift the veil of secrets and magic of the elves and fairies of the ethereal world. Trust your nose! Listen to the magical music of fragrances! Enjoy!

The gift packaging of fragrance diffusers and candles from the WINTER WONDERLAND collection is decorated with adorable characters created exclusively for BAGO home by English artist Reuben McHugh.

Creating magical images for our collection, Ru