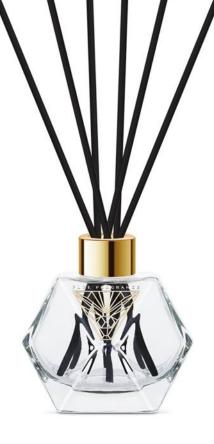

# ORIGINALS DIFFUSER 100 ml.

Fragrance diffuser is a 100 ml cubic glass bottle with a silver lid, which prevents excessive evaporation of the scented liquid and serves as a decorative element. The set includes 8 fiber sticks 20 cm long.

CONTENTS: green solvent, mix of fragrance oils **EXPIRATION DATE:** no

- Duration 8-10 weeks
- Area 10-20 m<sup>2</sup>
- Pack of 4 pcs.
- Alcohol 0%
- Environmentally friendly

BAGO

h o m e

Mango

Toprotes TRATED + MORTO