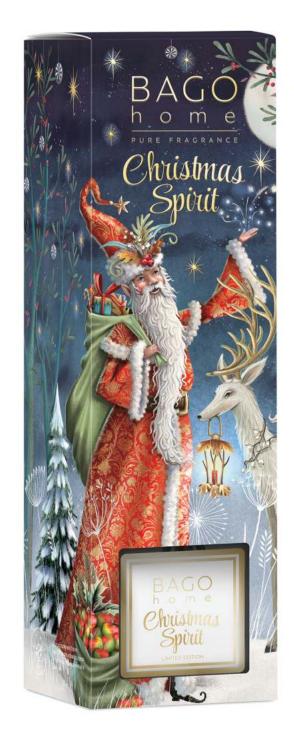

pruce needles and pine cones, wrapped in a warm amber blanket, creates a festive atmosphere of winter celebration and charm of nature.

| TOP NOTES      |
|----------------|
| spruce needles |
| HEART NOTES    |
| pine           |
| BASE NOTES     |
| amber          |





## WINTER WONDERLAND DIFFUSER 90 ml.

Fragrance diffuser is a 90 ml cubic glass bottle with a golden cap, which prevents excessive evaporation of the scented liquid and serves as a decorative element. The set includes 5 beige fiber sticks 23 cm long.

CONTAINS: green solvent, mix of fragrance oils EXPIRATION DATE: no

- Duration 8-10 weeks
- Area 10-20 m<sup>2</sup>
- Pack of 4 pcs.
- Alcohol 0%
- Environmentally friendly





PLANT

ORIGIN





FIBRE

STICKS



ENVIRONMENTALLY

FRIENDLY



HAND

MADE





ALCOHOL FREE











# WINTER WONDERLAND CANDLE 132 g.

BAGO home scented candles are made from 100% organic and biodegradable soy wax, which does not emit harmful substances when burned. Each fragrance from the WINTER WONDERLAND collection is available as a 100% soy wax scented candle in a glass with a colourful label with transparent design elements that glow beautifully when burned. Each candle is packed in a gorgeous festive packaging. Scented candles from BAGO home are a great way to scent your home! The pleasant and rich aroma of the candle quickly spreads and fills the room with an atmosphere of comfort and warmth. Enjoy!

CONTENTS: 100% soy wax, mix of fragrance oils EXPIRATION DATE: no

- Pack of 4 pcs.
- 100% soy wax
- 100% cotton wick
- burn time up to 40 hours
- Area up to 20 m2







10