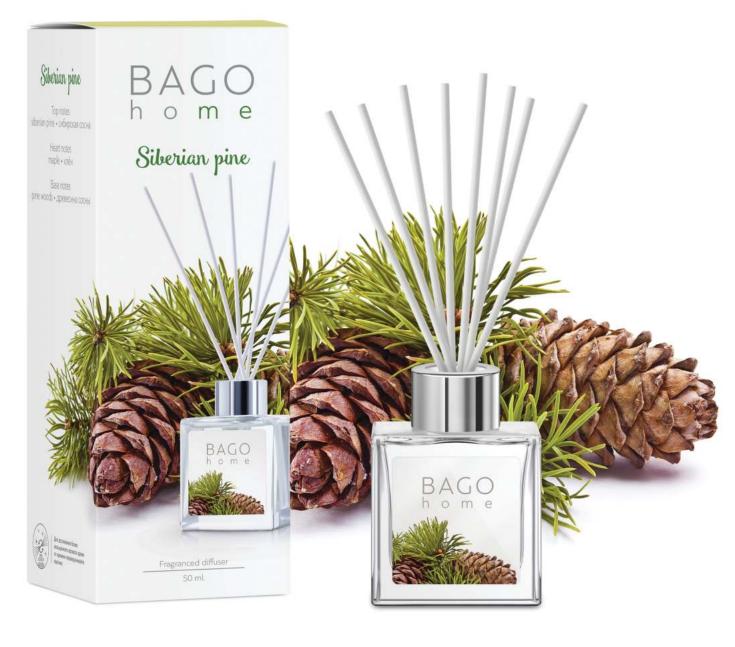

#### SIBERIAN PINE

INTENSITY 3 4

A natural coniferous fragrance of Siberian pine with notes of maple

FIGS

INTENSITY

MARULA

INTENSITY

Touch the exoticism with a

# ORIGINALS DIFFUSER 100 ml.

Fragrance diffuser is a 100 ml cubic glass bottle with a silver lid, which prevents excessive evaporation of the scented liquid and serves as a decorative element. The set includes 8 fiber sticks 20 cm long.