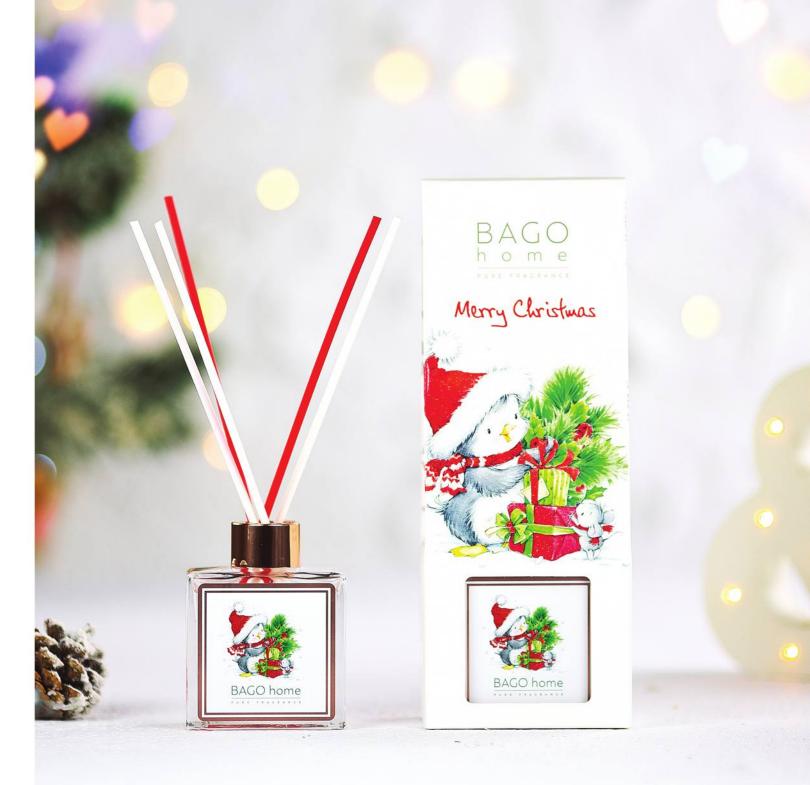

# Collection

#### ORIGINALS IS A BASIC COLLECTION OF THE BRAND.

These scents with natural fruity and floral fragrances suit both those who have never tried the home aromatization before and adore home perfumery. A special place in the collection has a fragrance of fruit of an exotic tree marula which has been used as major note in home and personal perfumery for the first time.

# ORIGINALS SCENTS ARE AS NATURAL AS THERE IS AN INVOLUNTARY DESIRE TO "EAT" THEM.

There are 50 ml and 100 ml diffusers, scented sachets and soy wax scented candles, sprays and refills in the collection. Our diffusers are oil based and we use fiber sticks that dispense pure fragrance.