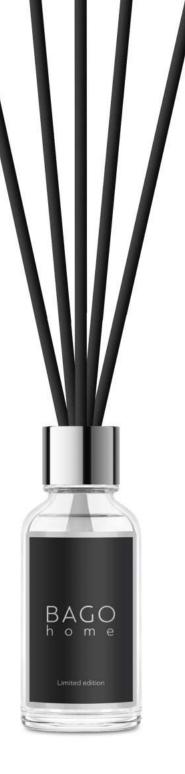

# ORIGINALS DIFFUSER 100 ml.

Fragrance diffuser is a 100 ml cubic glass bottle with a silver lid, which prevents excessive evaporation of the scented liquid and serves as a decorative element. The set includes 8 fiber sticks 20 cm long.

CONTENTS: green solvent, mix of fragrance oils **EXPIRATION DATE:** no

- Duration 8-10 weeks
- Area 10-20 m<sup>2</sup>
- Pack of 4 pcs.
- Alcohol 0%
- Environmentally friendly

BAGO

h o m e

Mango

Toprotes TRATED + MORTO