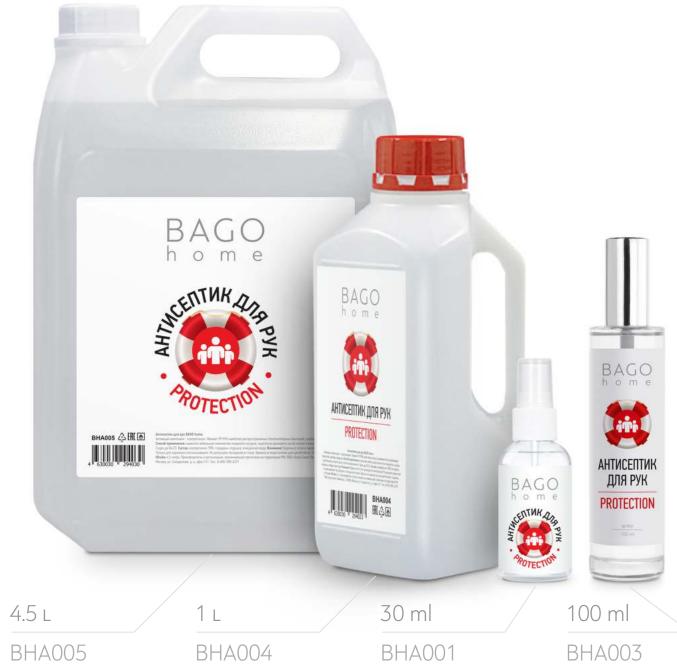

# ORIGINALS SCENTS ARE AS NATURAL AS THERE IS AN INVOLUNTARY DESIRE TO "EAT" THEM.

There are 50 ml and 100 ml diffusers, scented sachets and soy wax scented candles, sprays and refills in the collection. Our diffusers are oil based and we use fiber sticks that dispense pure fragrance.