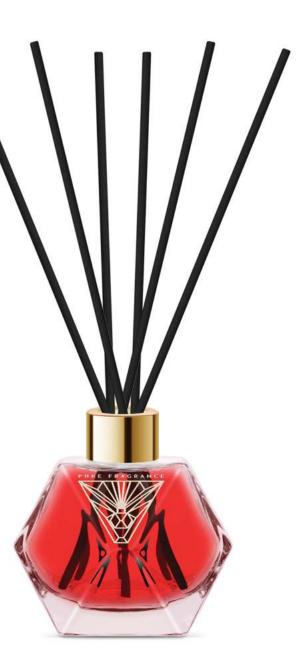

# ORIGINALS DIFFUSER 100 ml.

Fragrance diffuser is a 100 ml cubic glass bottle with a silver lid, which prevents excessive evaporation of the scented liquid and serves as a decorative element. The set includes 8 fiber sticks 20 cm long.

CONTENTS: green solvent, mix of fragrance oils **EXPIRATION DATE:** no

- Duration 8-10 weeks
- Area 10-20 m<sup>2</sup>
- Pack of 4 pcs.
- Alcohol 0%
- Environmentally friendly

BAGO

h o m e

Mango

Toprotes TRATED + MORTO