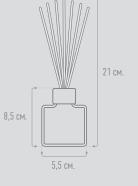

# ORIGINALS DIFFUSER 100 ml.

Fragrance diffuser is a 100 ml cubic glass bottle with a silver lid, which prevents excessive evaporation of the scented liquid and serves as a decorative element. The set includes 8 fiber sticks 20 cm long.

CONTENTS: green solvent, mix of fragrance oils **EXPIRATION DATE:** no

- Duration 8-10 weeks
- Area 10-20 m<sup>2</sup>
- Pack of 4 pcs.
- Alcohol 0%
- Environmentally friendly

BAGO

h o m e

Mango

Toprotes TRATED + MORTO