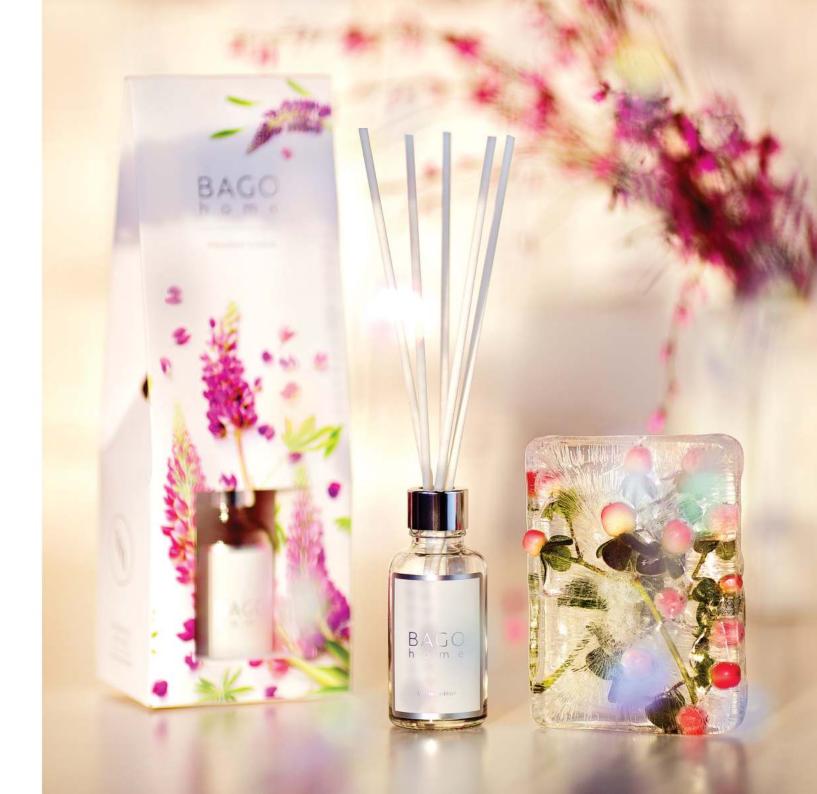

# ORIGINALS DIFFUSER 100 ml.

Fragrance diffuser is a 100 ml cubic glass bottle with a silver lid, which prevents excessive evaporation of the scented liquid and serves as a decorative element. The set includes 8 fiber sticks 20 cm long.

CONTENTS: green solvent, mix of fragrance oils **EXPIRATION DATE:** no

- Duration 8-10 weeks
- Area 10-20 m<sup>2</sup>
- Pack of 4 pcs.
- Alcohol 0%
- Environmentally friendly

BAGO

h o m e

Mango

Toprotes TRATED + MORTO