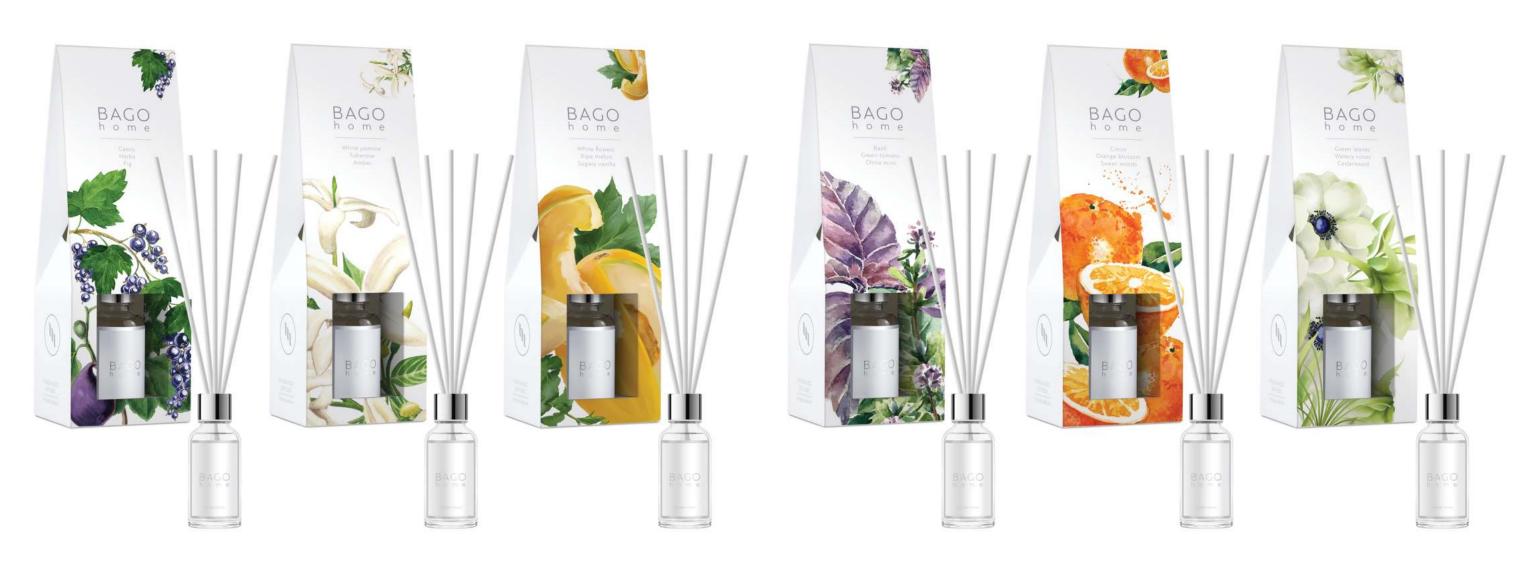

#### ORIGINALS IS A BASIC COLLECTION OF THE BRAND.

These scents with natural fruity and floral fragrances suit both those who have never tried the home aromatization before and adore home perfumery. A special place in the collection has a fragrance of fruit of an exotic tree marula which has been used as major note in home and personal perfumery for the first time.

# ORIGINALS SCENTS ARE AS NATURAL AS THERE IS AN INVOLUNTARY DESIRE TO "EAT" THEM.

There are 50 ml and 100 ml diffusers, scented sachets and soy wax scented candles, sprays and refills in the collection. Our diffusers are oil based and we use fiber sticks that dispense pure fragrance.

#### CITRUS

A cascade of citrus splashes with notes of juicy pomegranate and sweet musk

#### SIBERIAN PINE

INTENSITY 3 4

A natural coniferous fragrance of Siberian pine with notes of maple

FIGS

INTENSITY

MARULA

INTENSITY

Touch the exoticism with a

marula fragrance — a fruit of

the African tree — and royal

rose in combination with

tree berries and amber.

notes of bergamot, pepper

A waterfall of scents of figs, ripe raspberry and juicy cranberry in the frame of spicy vanilla, sweet lily and refreshing geranium

#### **BREEZE**

ROSE

INTENSITY

of violets

A delicate scent of the queen

of flowers — rose — in the

frame of green leaves and

sweet-woody tones

INTENSITY

Fresh bergamot, airy white flowers and green smoky moss - enjoy the cool sea breeze!

GUAIAC WOOD

Rub Aladdin's magic lamp and you will feel a sweet and creamy fragrance of guaiac wood framed by spicy ginger tones.

MANGO

INTENSITY

A scent of juicy exotic mango, pineapple and light drops of spicy vanilla

#### LAVENDER

INTENSITY

A relaxing lavender floral scent combined with a magical palette of jasmine and tonka beans

MORNING DEW

INTENSITY

A scent of freshly cut grass and moist forest with notes of juicy aloe and tart young nettle

INTENSITY

atmosphere.

Delicate wild violet and

graceful lily with snow-white

gardenia will create a unique

A fresh scent of cotton with notes of sweet lily

VIOLET

INTENSITY

#### VANILLA

Sweet vanilla flows in a duet with a charming heliotrope tone and spicy musk

#### **ORANGE & MINT**

A refreshing mix of red oranges and sweet grapes with mint leaves for a summer vibe!

#### WATERMELON

On the top there is a blast of watermelon and grapefruit. Heart notes of green apple and tuberose on a base of sandalwood round out the composition.

#### WATER LILY

A refreshing and sensual scent of water lily with subtle undertones of seaweed and sea salt on a warm musky base.