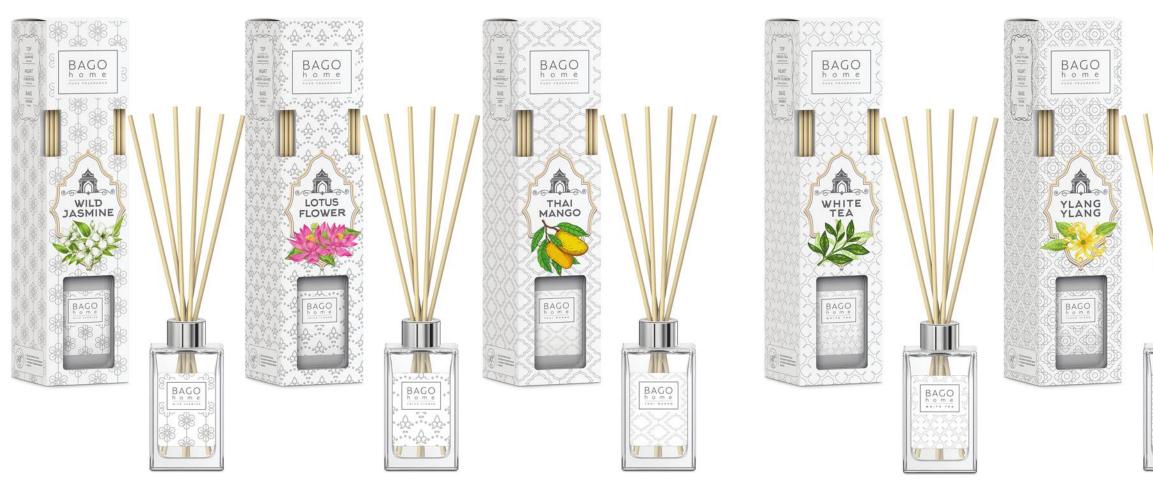

#### ORIGINALS IS A BASIC COLLECTION OF THE BRAND.

These scents with natural fruity and floral fragrances suit both those who have never tried the home aromatization before and adore home perfumery. A special place in the collection has a fragrance of fruit of an exotic tree marula which has been used as major note in home and personal perfumery for the first time.

# ORIGINALS SCENTS ARE AS NATURAL AS THERE IS AN INVOLUNTARY DESIRE TO "EAT" THEM.

There are 50 ml and 100 ml diffusers, scented sachets and soy wax scented candles, sprays and refills in the collection. Our diffusers are oil based and we use fiber sticks that dispense pure fragrance.