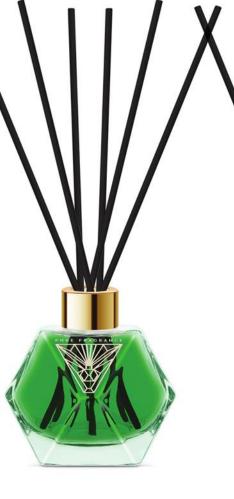

# ORIGINALS DIFFUSER 100 ml.

Fragrance diffuser is a 100 ml cubic glass bottle with a silver lid, which prevents excessive evaporation of the scented liquid and serves as a decorative element. The set includes 8 fiber sticks 20 cm long.

CONTENTS: green solvent, mix of fragrance oils **EXPIRATION DATE:** no

- Duration 8-10 weeks
- Area 10-20 m<sup>2</sup>
- Pack of 4 pcs.
- Alcohol 0%
- Environmentally friendly

BAGO

h o m e

Mango

Toprotes TRATED + MORTO