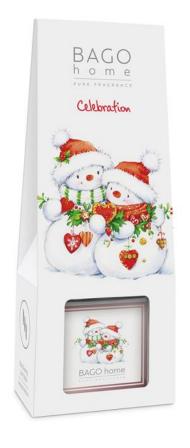

# Collection

#### ORIGINALS IS A BASIC COLLECTION OF THE BRAND.

These scents with natural fruity and floral fragrances suit both those who have never tried the home aromatization before and adore home perfumery. A special place in the collection has a fragrance of fruit of an exotic tree marula which has been used as major note in home and personal perfumery for the first time.

# ORIGINALS SCENTS ARE AS NATURAL AS THERE IS AN INVOLUNTARY DESIRE TO "EAT" THEM.

There are 50 ml and 100 ml diffusers, scented sachets and soy wax scented candles, sprays and refills in the collection. Our diffusers are oil based and we use fiber sticks that dispense pure fragrance.