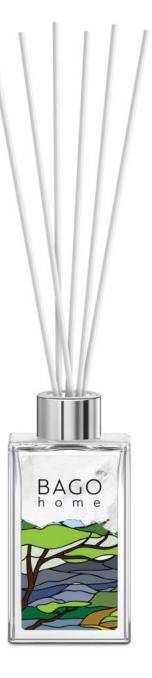

# ORIGINALS DIFFUSER 100 ml.

Fragrance diffuser is a 100 ml cubic glass bottle with a silver lid, which prevents excessive evaporation of the scented liquid and serves as a decorative element. The set includes 8 fiber sticks 20 cm long.

CONTENTS: green solvent, mix of fragrance oils **EXPIRATION DATE:** no

- Duration 8-10 weeks
- Area 10-20 m<sup>2</sup>
- Pack of 4 pcs.
- Alcohol 0%
- Environmentally friendly

BAGO

h o m e

Mango

Toprotes TRATED + MORTO