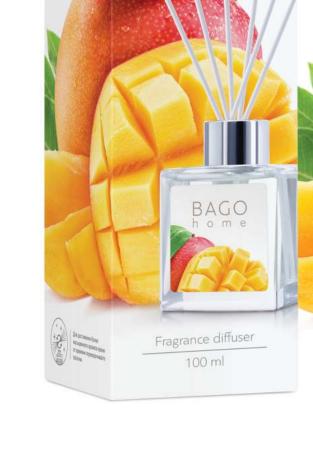

MANGO

INTENSITY

A scent of juicy exotic mango, pineapple and light drops of spicy vanilla

# ORIGINALS DIFFUSER 100 ml.

Fragrance diffuser is a 100 ml cubic glass bottle with a silver lid, which prevents excessive evaporation of the scented liquid and serves as a decorative element. The set includes 8 fiber sticks 20 cm long.