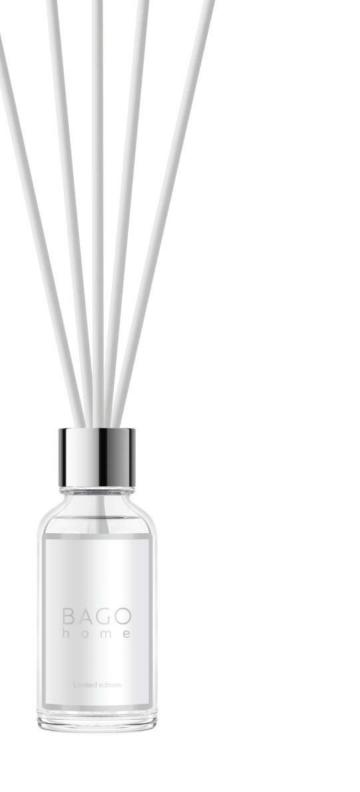

# ORIGINALS DIFFUSER 100 ml.

Fragrance diffuser is a 100 ml cubic glass bottle with a silver lid, which prevents excessive evaporation of the scented liquid and serves as a decorative element. The set includes 8 fiber sticks 20 cm long.

CONTENTS: green solvent, mix of fragrance oils **EXPIRATION DATE:** no

- Duration 8-10 weeks
- Area 10-20 m<sup>2</sup>
- Pack of 4 pcs.
- Alcohol 0%
- Environmentally friendly

BAGO

h o m e

Mango

Toprotes TRATED + MORTO