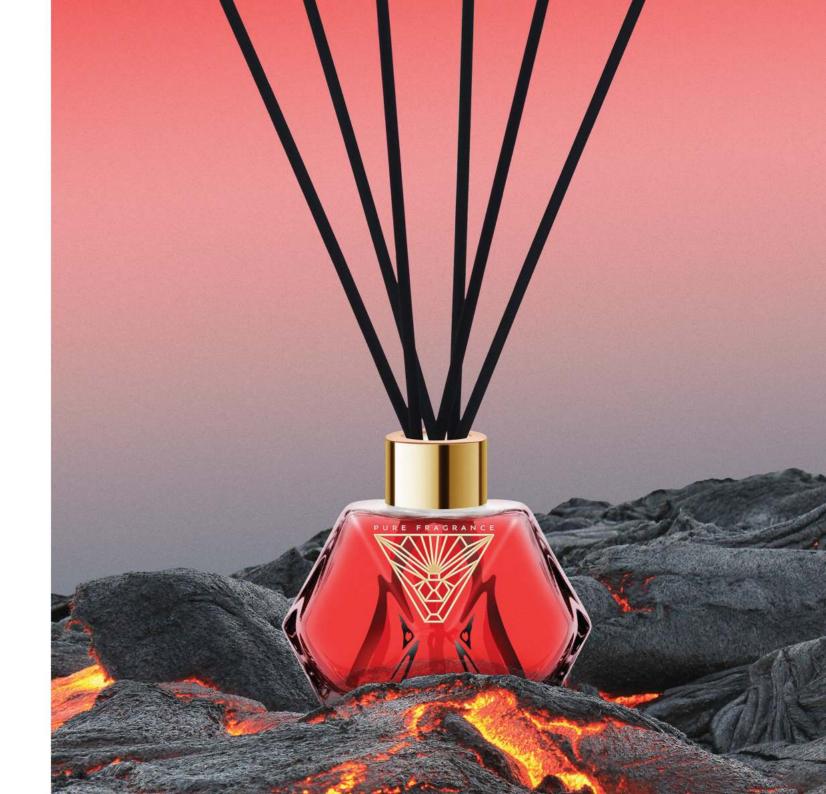

# ORIGINALS DIFFUSER 100 ml.

Fragrance diffuser is a 100 ml cubic glass bottle with a silver lid, which prevents excessive evaporation of the scented liquid and serves as a decorative element. The set includes 8 fiber sticks 20 cm long.

CONTENTS: green solvent, mix of fragrance oils **EXPIRATION DATE:** no

- Duration 8-10 weeks
- Area 10-20 m<sup>2</sup>
- Pack of 4 pcs.
- Alcohol 0%
- Environmentally friendly

BAGO

h o m e

Mango

Toprotes TRATED + MORTO