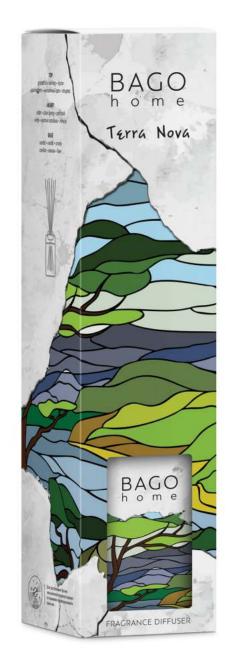

# ORIGINALS DIFFUSER 100 ml.

Fragrance diffuser is a 100 ml cubic glass bottle with a silver lid, which prevents excessive evaporation of the scented liquid and serves as a decorative element. The set includes 8 fiber sticks 20 cm long.

CONTENTS: green solvent, mix of fragrance oils **EXPIRATION DATE:** no

- Duration 8-10 weeks
- Area 10-20 m<sup>2</sup>
- Pack of 4 pcs.
- Alcohol 0%
- Environmentally friendly

BAGO

h o m e

Mango

Toprotes TRATED + MORTO