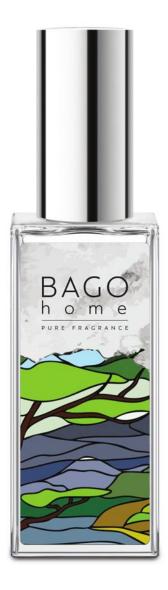

# ORIGINALS DIFFUSER 100 ml.

Fragrance diffuser is a 100 ml cubic glass bottle with a silver lid, which prevents excessive evaporation of the scented liquid and serves as a decorative element. The set includes 8 fiber sticks 20 cm long.

CONTENTS: green solvent, mix of fragrance oils **EXPIRATION DATE:** no

- Duration 8-10 weeks
- Area 10-20 m<sup>2</sup>
- Pack of 4 pcs.
- Alcohol 0%
- Environmentally friendly

BAGO

h o m e

Mango

Toprotes TRATED + MORTO