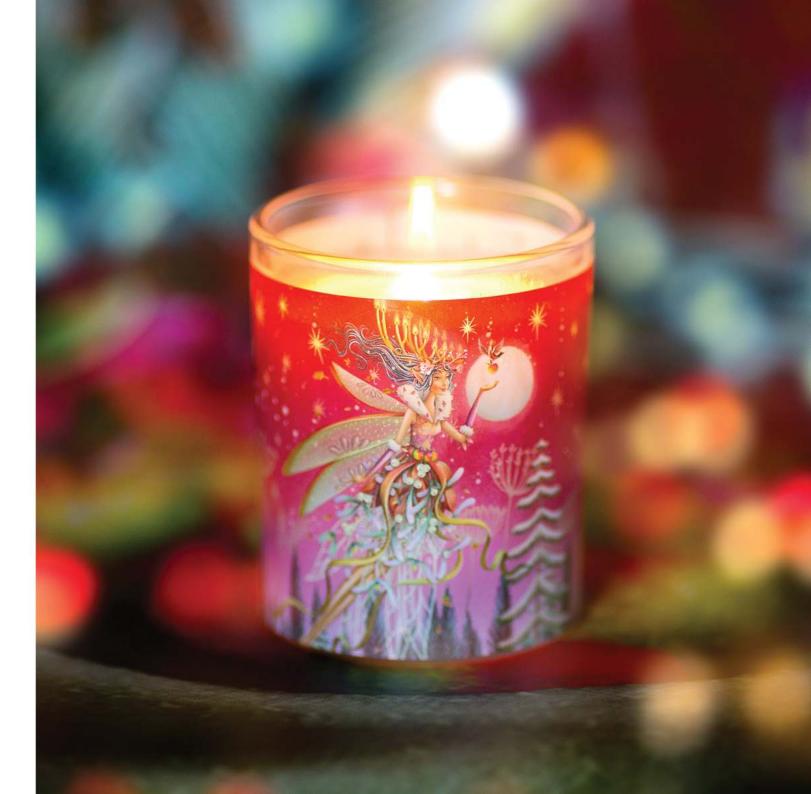

grant eucalyptus and resinous pine creates a joyful feeling of a holiday.

| TOP NOTES   |
|-------------|
| mandarin    |
| HEART NOTES |
| cinnamon    |
| BASE NOTES  |
| eucalyptus  |





Fascinating sweet notes of sparkling wine and honey-flavoured dried fruits with fragrant hibiscus tea create a cheerful festive mood.

| TOP NOTES    |  |
|--------------|--|
| white muscat |  |
| HEART NOTES  |  |
| hibiscus tea |  |
| BASE NOTES   |  |
| dried fruits |  |

#### CHRISTMAS FAIRY



A noble combination of cool notes of spruce needles and pine cones, wrapped in a warm amber blanket, creates a festive atmosphere of winter celebration and charm of nature.

| TOP NOTES      |
|----------------|
| spruce needles |
| HEART NOTES    |
| pine           |
| BASE NOTES     |
| amber          |





## WINTER WONDERLAND DIFFUSER 90 ml.

Fragrance diffuser is a 90 ml cubic glass bottle with a golden cap, which prevents excessive evaporation of the scented liquid and serves as a decorative element. The set includes 5 beige fiber sticks 23 cm long.

CONTAINS: green solvent, mix of fragrance oils EXPIRATION DATE: no

- Duration 8-10 weeks
- Area 10-20 m<sup>2</sup>
- Pack of 4 pcs.
- Alcohol 0%
- Environmentally friendly





PLANT

ORIGIN





FIBRE

STICKS



ENVIRONMENTALLY

FRIENDLY



HAND

MADE





ALCOHOL FREE











# WINTER WONDERLAND CANDLE 132 g.

BAGO home scented candles are made from 100% organic and biodegradable soy wax, which does not emit harmful substances when burned. Each fragrance from the WINTER WONDERLAND collection is available as a 100% soy wax scented c