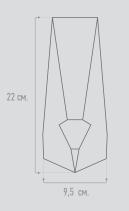

# ORIGINALS DIFFUSER 100 ml.

Fragrance diffuser is a 100 ml cubic glass bottle with a silver lid, which prevents excessive evaporation of the scented liquid and serves as a decorative element. The set includes 8 fiber sticks 20 cm long.

CONTENTS: green solvent, mix of fragrance oils **EXPIRATION DATE:** no

- Duration 8-10 weeks
- Area 10-20 m<sup>2</sup>
- Pack of 4 pcs.
- Alcohol 0%
- Environmentally friendly

BAGO

h o m e

Mango

Toprotes TRATED + MORTO