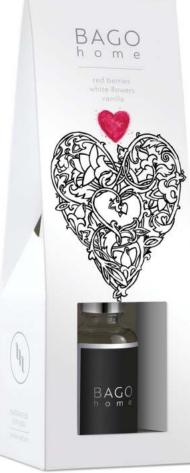

# Collection

#### ORIGINALS IS A BASIC COLLECTION OF THE BRAND.

These scents with natural fruity and floral fragrances suit both those who have never tried the home aromatization before and adore home perfumery. A special place in the collection has a fragrance of fruit of an exotic tree marula which has been used as major note in home and personal perfumery for the first time.

# ORIGINALS SCENTS ARE AS NATURAL AS THERE IS AN INVOLUNTARY DESIRE TO "EAT" THEM.

There are 50 ml and 100 ml diffusers, scented sachets and soy wax scented candles, sprays and refills in the collection. Our diffusers are oil based and we use fiber sticks that dispense pure fragrance.