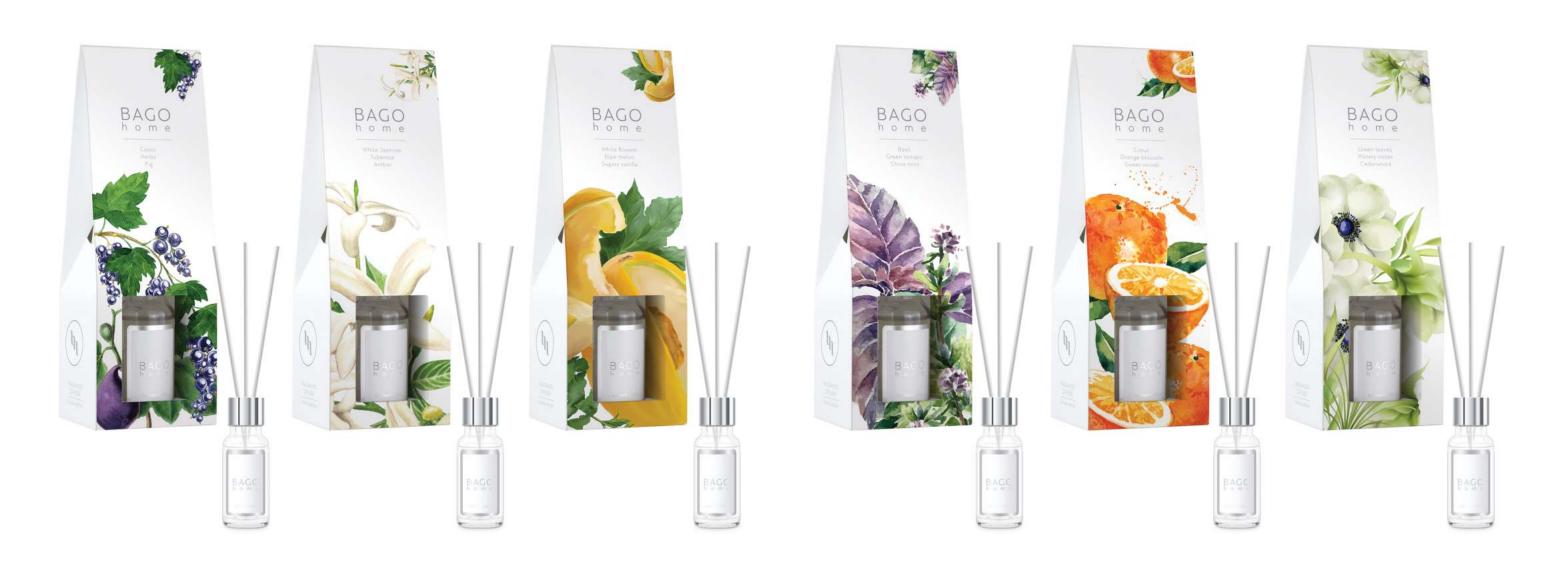

# ORIGINALS DIFFUSER 100 ml.

Fragrance diffuser is a 100 ml cubic glass bottle with a silver lid, which prevents excessive evaporation of the scented liquid and serves as a decorative element. The set includes 8 fiber sticks 20 cm long.

CONTENTS: green solvent, mix of fragrance oils **EXPIRATION DATE:** no

- Duration 8-10 weeks
- Area 10-20 m<sup>2</sup>
- Pack of 4 pcs.
- Alcohol 0%
- Environmentally friendly

BAGO

h o m e

Mango

Toprotes TRATED + MORTO

# ORIGINALS DIFFUSER 50 ml.

Fragrance diffuser is a 50 ml cubic glass bottle with a silver lid, which prevents excessive evaporation of the scented liquid and serves as a decorative element. The set includes 6 fiber sticks 15 cm long.

CONTENTS: green solvent, mix of fragrance oils

**EXPIRATION DATE: no** 

- Duration 4-6 weeks
- Area 5-15 m<sup>2</sup>
- Pack of 6 pcs.
- Alcohol 0%
- Environmentally friendly

4,5 см.

6,8 см.

FIBRE STICKS

ENVIRONMENTALLY