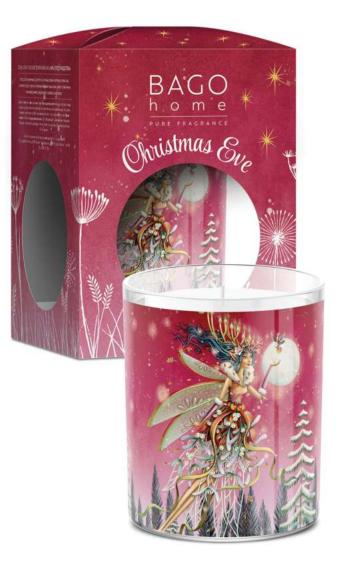

e from 100% organic and biodegradable soy wax, which does not emit harmful substances when burned. Each fragrance from the WINTER WONDERLAND collection is available as a 100% soy wax scented candle in a glass with a colourful label with transparent design elements that glow beautifully when burned. Each candle is packed in a gorgeous festive packaging. Scented candles from BAGO home are a great way to scent your home! The pleasant and rich aroma of the candle quickly spreads and fills the room with an atmosphere of comfort and warmth. Enjoy!

CONTENTS: 100% soy wax, mix of fragrance oils EXPIRATION DATE: no

- Pack of 4 pcs.
- 100% soy wax
- 100% cotton wick
- burn time up to 40 hours
- Area up to 20 m2







100% SOY WAX

COTTON WICK



7,5 см.





HAND MADE ENVIRONMENTALLY FRIENDLY







### CHRISTMAS FAIRY

BFS0202

#### CHRISTMAS EVE

BFS0203

CHRISTMAS SPIRIT

BFS0201



# HAND SANITIZER

Effective and safe all-purpose hand sanitizer. The active ingredient is isopropanol (70% conc.). KILLS 99.99% of the most common pathogenic bacteria and viruses.











## HAND SANITIZER $4,5L\1L\30ML$

Active ingredients provide prolonged antimicrobial, antiviral and protective properties.

WARNINGS: Keep away from fire and excessive heat! Do not drink. Avoid contact with eyes. Keep out of the reach of children.

CONTAINS: isopropanol 70%, purified water, glycerin, fragrance.

**EXPIRATION DATE: no** 

- Effectively kills 99.99% of bacteria and germs
- Glycerin moisturizes and softens the skin









KILLS VIRUSES

**99,9**%

FITS FOR THE WHOLE FAMILY



## FIBRE STICKS

The