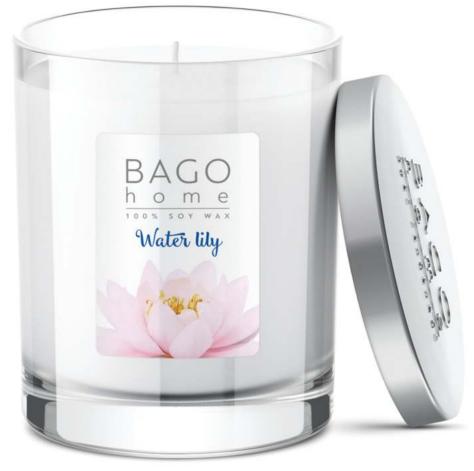

#### WATER LILY

A refreshing and sensual scent of water lily with subtle undertones of seaweed and sea salt on a warm musky base.