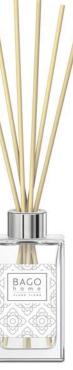

# ORIGINALS DIFFUSER 100 ml.

Fragrance diffuser is a 100 ml cubic glass bottle with a silver lid, which prevents excessive evaporation of the scented liquid and serves as a decorative element. The set includes 8 fiber sticks 20 cm long.

CONTENTS: green solvent, mix of fragrance oils **EXPIRATION DATE:** no

- Duration 8-10 weeks
- Area 10-20 m<sup>2</sup>
- Pack of 4 pcs.
- Alcohol 0%
- Environmentally friendly

BAGO

h o m e

Mango

Toprotes TRATED + MORTO