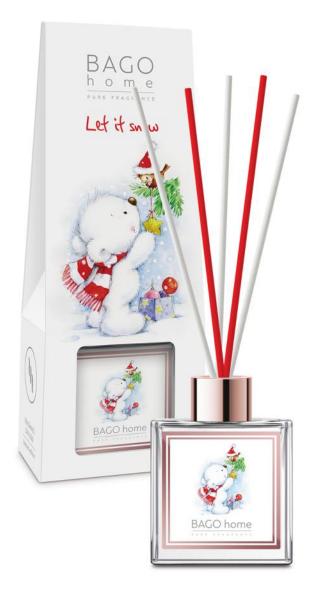

# Collection

#### ORIGINALS IS A BASIC COLLECTION OF THE BRAND.

These scents with natural fruity and floral fragrances suit both those who have never tried the home aromatization before and adore home perfumery. A special place in the collection has a fragrance of fruit of an exotic tree marula which has been used as major note in home and personal perfumery for the first time.

# ORIGINALS SCENTS ARE AS NATURAL AS THERE IS AN INVOLUNTARY DESIRE TO "EAT" THEM.

There are 50 ml and 100 ml diffusers, scented sachets and soy wax scented candles, sprays and refills in the collection. Our diffusers are oil based and we use fiber sticks that dispense pure fragrance.