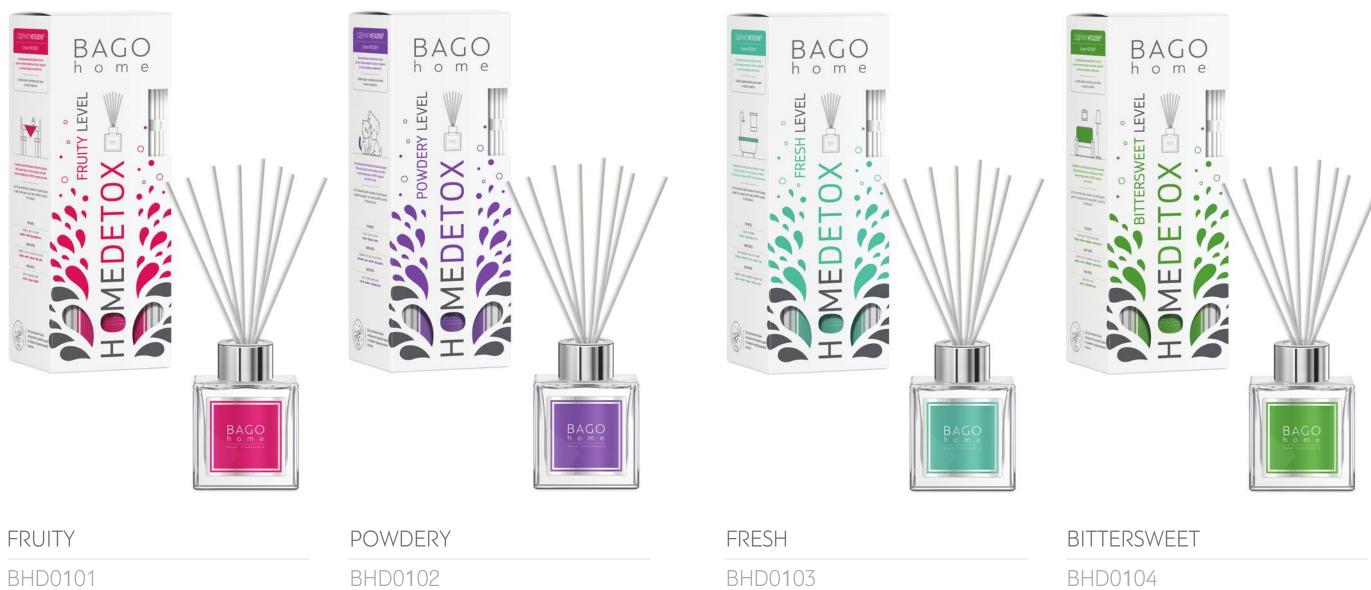

# ORIGINALS DIFFUSER 100 ml.

Fragrance diffuser is a 100 ml cubic glass bottle with a silver lid, which prevents excessive evaporation of the scented liquid and serves as a decorative element. The set includes 8 fiber sticks 20 cm long.

CONTENTS: green solvent, mix of fragrance oils **EXPIRATION DATE:** no

- Duration 8-10 weeks
- Area 10-20 m<sup>2</sup>
- Pack of 4 pcs.
- Alcohol 0%
- Environmentally friendly

BAGO

h o m e

Mango

Toprotes TRATED + MORTO