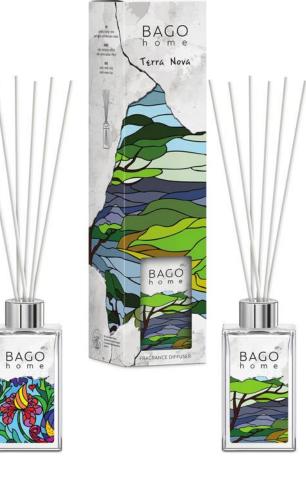

# ORIGINALS DIFFUSER 100 ml.

Fragrance diffuser is a 100 ml cubic glass bottle with a silver lid, which prevents excessive evaporation of the scented liquid and serves as a decorative element. The set includes 8 fiber sticks 20 cm long.

CONTENTS: green solvent, mix of fragrance oils **EXPIRATION DATE:** no

- Duration 8-10 weeks
- Area 10-20 m<sup>2</sup>
- Pack of 4 pcs.
- Alcohol 0%
- Environmentally friendly

BAGO

h o m e

Mango

Toprotes TRATED + MORTO