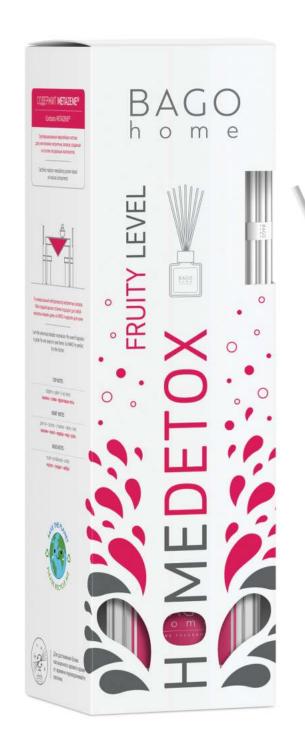

# Collection

#### ORIGINALS IS A BASIC COLLECTION OF THE BRAND.

These scents with natural fruity and floral fragrances suit both those who have never tried the home aromatization before and adore home perfumery. A special place in the collection has a fragrance of fruit of an exotic tree marula which has been used as major note in home and personal perfumery for the first time.

# ORIGINALS SCENTS ARE AS NATURAL AS THERE IS AN INVOLUNTARY DESIRE TO "EAT" THEM.

There are 50 ml and 100 ml diffusers, scented sachets and soy wax scented candles, sprays and refills in the collection. Our diffusers are oil based and we use fiber sticks that dispense pure fragrance.