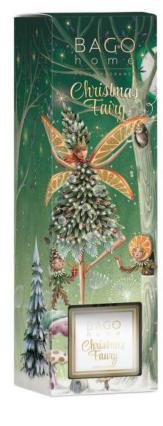

l lift the veil of secrets and magic of the elves and fairies of the ethereal world. Trust your nose! Listen to the magical music of fragrances! Enjoy!

The gift packaging of fragrance diffusers and candles from the WINTER WONDERLAND collection is decorated with adorable characters created exclusively for BAGO home by English artist Reuben McHugh.

Creating magical images for our collection, Ruben took inspiration from the fragrances themselves and tried to imagine a mysterious forest where Santa Claus, together with his helpers and fairies, creates a magical Christmas world filled with love and kindness.







#### BAGO home Christmas Bre Hereiter Hereiter Bre Hereiter Bre Hereiter Bre Hereiter Bre Hereiter Bre Hereiter Hereiter Bre Hereiter Hereiter Hereiter Hereiter Hereiter Hereiter



#### CHRISTMAS SPIRIT



A festive combination of juicy ripe tangerines with warm notes of spicy cinnamon, fragrant eucalyptus and resinous pine creates a joyful feeling of a holiday.

| TOP NOTES   |
|-------------|
| mandarin    |
| HEART NOTES |
| cinnamon    |
| BASE NOTES  |
| eucalyptus  |





Fascinating sweet notes of sparkling wine and honey-flavoured dried fruits with fragrant hibiscus tea create a cheerful festive mood.

| TOP NOTES    |  |
|--------------|--|
| white muscat |  |
| HEART NOTES  |  |
| hibiscus tea |  |
| BASE NOTES   |  |
| dried fruits |  |

#### CHRISTMAS FAIRY



A noble combination of cool notes of spruce needles and pine cones, wrapped in a warm amber blanket, creates a festive atmosphere of winter celebration and charm of nature.

| TOP NOTES      |
|--