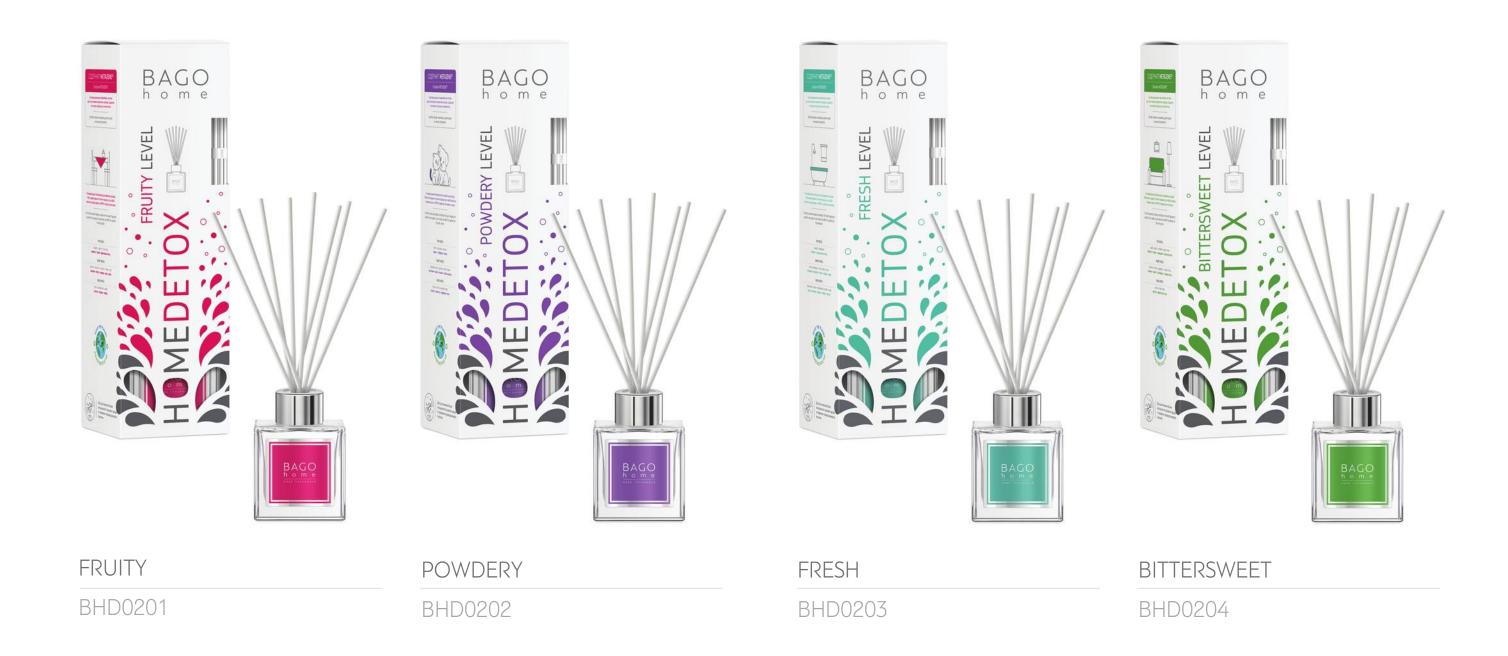

# Collection

#### ORIGINALS IS A BASIC COLLECTION OF THE BRAND.

These scents with natural fruity and floral fragrances suit both those who have never tried the home aromatization before and adore home perfumery. A special place in the collection has a fragrance of fruit of an exotic tree marula which has been used as major note in home and personal perfumery for the first time.

# ORIGINALS SCENTS ARE AS NATURAL AS THERE IS AN INVOLUNTARY DESIRE TO "EAT" THEM.

There are 50 ml and 100 ml diffusers, scented sachets and soy wax scented candles, sprays and refills in the collection. Our diffusers are oil based and we use fiber sticks that dispense pure fragrance.