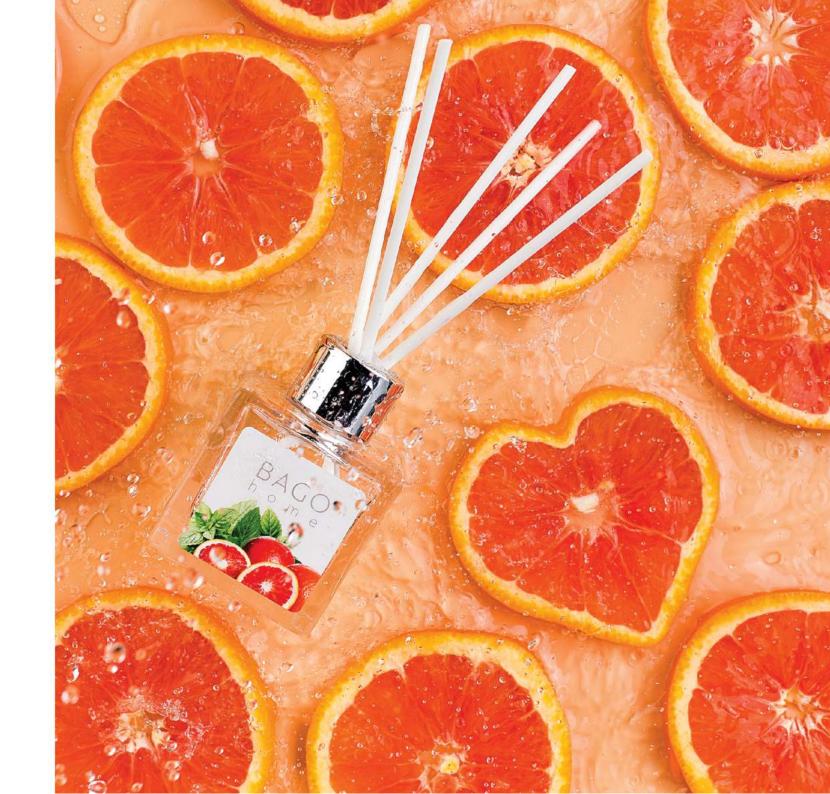

#### CITRUS

A cascade of citrus splashes with notes of juicy pomegranate and sweet musk