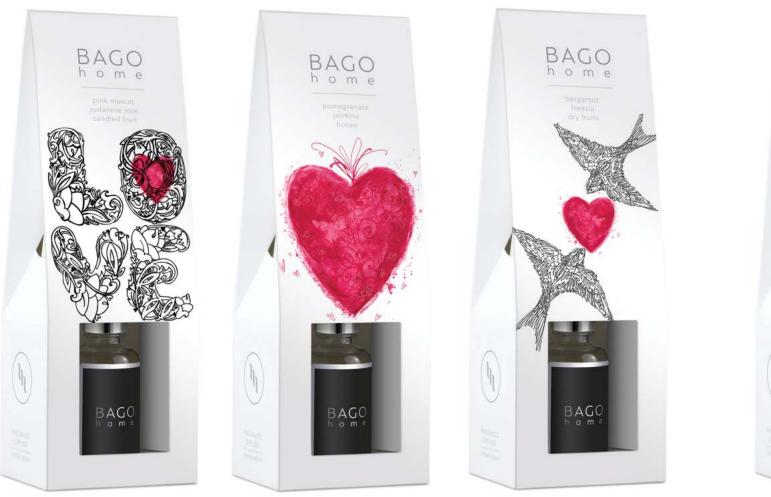

# Collection

#### ORIGINALS IS A BASIC COLLECTION OF THE BRAND.

These scents with natural fruity and floral fragrances suit both those who have never tried the home aromatization before and adore home perfumery. A special place in the collection has a fragrance of fruit of an exotic tree marula which has been used as major note in home and personal perfumery for the first time.

# ORIGINALS SCENTS ARE AS NATURAL AS THERE IS AN INVOLUNTARY DESIRE TO "EAT" THEM.

There are 50 ml and 100 ml diffusers, scented sachets and soy wax scented candles, sprays and refills in the collection. Our diffusers are oil based and we use fiber sticks that dispense pure fragrance.