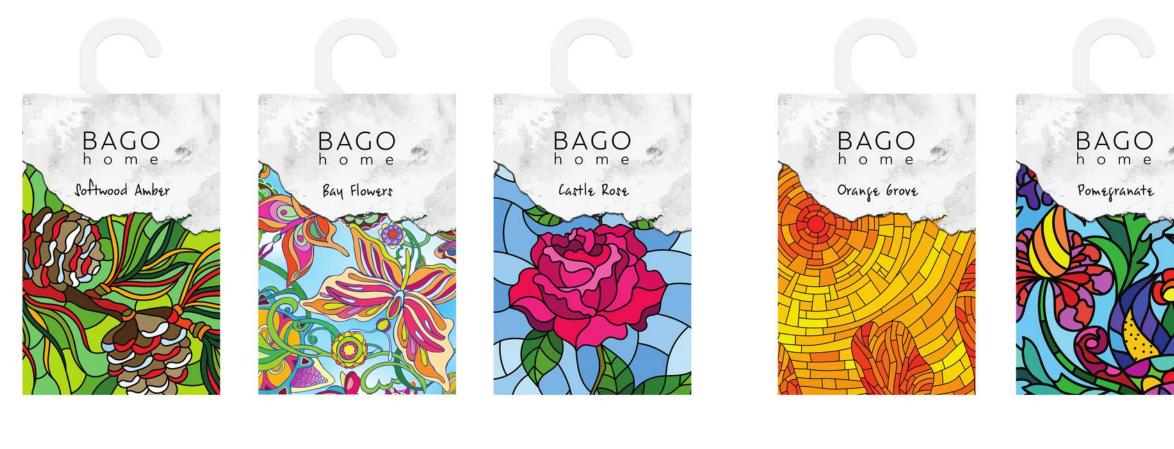

# Collection

#### ORIGINALS IS A BASIC COLLECTION OF THE BRAND.

These scents with natural fruity and floral fragrances suit both those who have never tried the home aromatization before and adore home perfumery. A special place in the collection has a fragrance of fruit of an exotic tree marula which has been used as major note in home and personal perfumery for the first time.